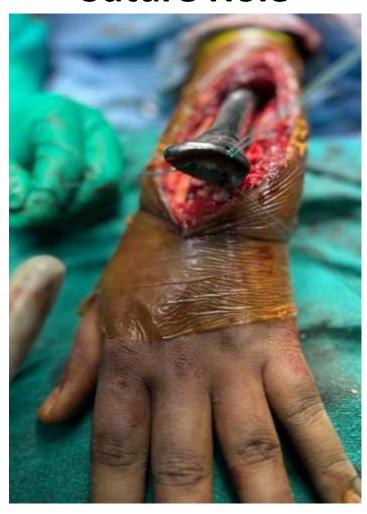

& 3D PRINTED METAL IMPLANT FOR AIIMS, GUWAHATI



**DEPARTMENT OF ORTHOPAEDICS** 

DR SHARAN MALLYA P, DR KASHIF AKHTAR AHMED EXECUTIVE DIRECTOR PROF. (DR). ASHOK PURANIK

**BY: AMTRON & AIIMS, GUWAHATI** 



















## AIIMS, GUWAHATI TEAM











### **Preoperative Condition Condition (Left Hand)**









Proximal view

Distal view

Lateral view

Medial view









## **Metal 3D Implant Design Process**



Radius Resection at 80 mm

Resected Radius

Grey -Mirrored









### **Digital Design Elements**











# 3D Implant – Digital Design Views



Proximal view



Distal view



Proximal View



Distal View













Implant design on Resected Side









### **Tumor Excised**



#### **Gap After Tumour Removal**











# Suture Passed Through Suture Hole



# Suture Placed & 3D Printed Prosthesis Implant put in position