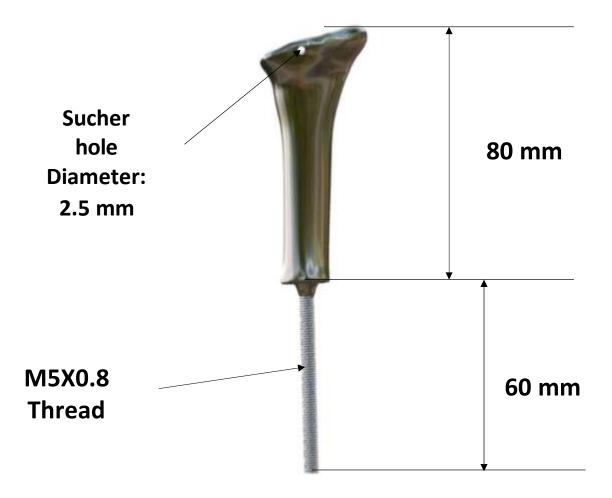

# RADIUS DIGITALLY DESIGNED & 3D PRINTED METAL IMPLANT FOR AIIMS, GUWAHATI



**DEPARTMENT OF ORTHOPAEDICS** 

DR SHARAN MALLYA P, DR KASHIF AKHTAR AHMED EXECUTIVE DIRECTOR PROF. (DR). ASHOK PURANIK

**BY: AMTRON & AIIMS, GUWAHATI** 



















## AIIMS, GUWAHATI TEAM











### **Preoperative Condition Condition (Left Hand)**









Proximal view

Distal view

Lateral view

Medial view









## **Metal 3D Implant Design Process**



Radius Resection at 80 mm

Resected Radius

Grey -Mirrored









### **Digital Design Elements**











# 3D Implant – Digital Design Views



Proximal view



Distal view



Proximal View



Distal View













Implant design on Resected Side









### **Tumor Excised**



#### **Gap After Tumour Removal**











# Suture Passed Through Suture Hole



# Suture Placed & 3D Printed Prosthesis Implant put in position