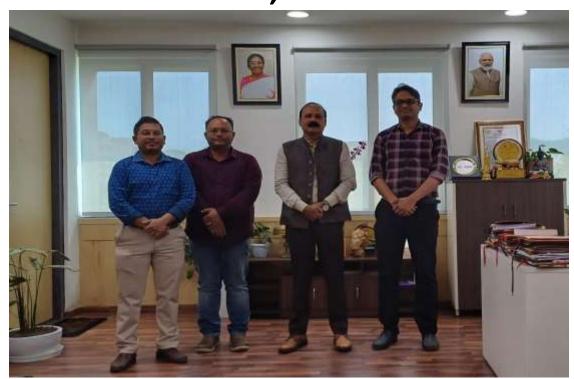

# RADIUS DIGITALLY DESIGNED & 3D PRINTED METAL IMPLANT FOR AIIMS, GUWAHATI



**DEPARTMENT OF ORTHOPAEDICS** 

DR SHARAN MALLYA P, DR KASHIF AKHTAR AHMED EXECUTIVE DIRECTOR PROF. (DR). ASHOK PURANIK

**BY: AMTRON & AIIMS, GUWAHATI** 



















## AIIMS, GUWAHATI TEAM











### **Preoperative Condition Condition (Left Hand)**









Proximal view

Distal view

Lateral view

Medial view









## **Metal 3D Implant Design Process**



Radius Resection at 80 mm

Resected Radius

Grey -Mirrored









### **Digital Design Elements**











# 3D Implant – Digital Design Views



Proximal view



Distal view



Proximal View



Distal View













Implant design on Resected Side









### **Tumor Excised**



#### **Gap After Tumour Removal**











# Suture Passed Through Suture Hole



# Suture Placed & 3D Printed Prosthesis Implant