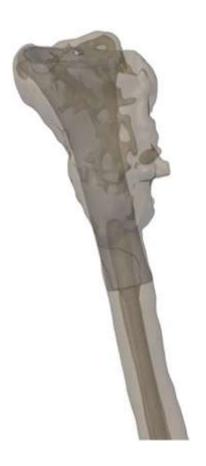

### **Preoperative Condition Condition (Left Hand)**

Proximal view

Distal view

Lateral view

Medial view