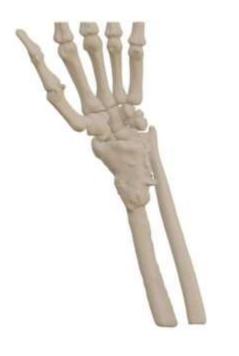

### **Preoperative Condition Condition (Left Hand)**

Proximal view

Distal view

Lateral view

Medial view