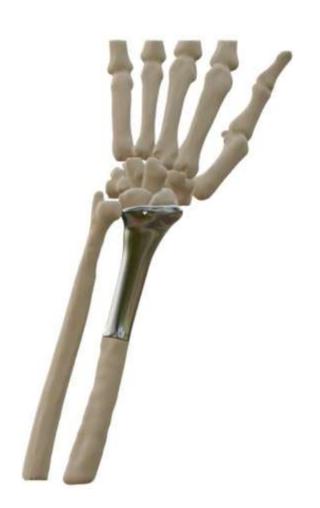

## **Metal 3D Implant Design Process**

Radius Resection at 80 mm

Resected Radius

Grey -Mirrored

# 3D Implant – Digital Design Views

Proximal view

Distal view

Proximal View

Distal View

Implant design on Resected Side