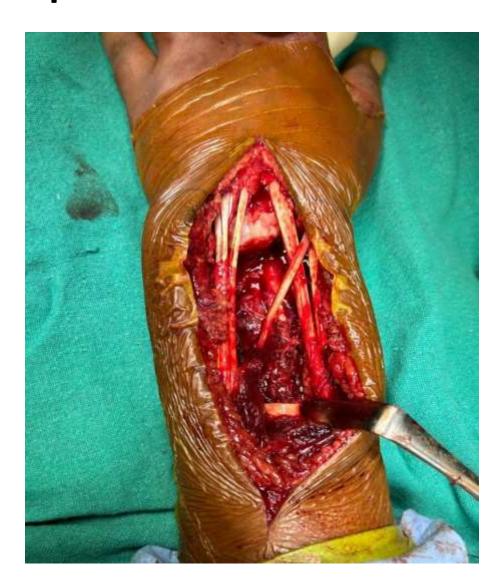

# RADIUS DIGITALLY DESIGNED & 3D PRINTED METAL IMPLANT FOR AIIMS, GUWAHATI



**DEPARTMENT OF ORTHOPAEDICS** 

DR SHARAN MALLYA P, DR KASHIF AKHTAR AHMED EXECUTIVE DIRECTOR PROF. (DR). ASHOK PURANIK

**BY: AMTRON & AIIMS, GUWAHATI** 



















## AIIMS, GUWAHATI TEAM











### **Preoperative Condition Condition (Left Hand)**









Proximal view

Distal view

Lateral view

Medial view









## **Metal 3D Implant Design Process**



Radius Resection at 80 mm

Resected Radius

Grey -Mirrored









### **Digital Design Elements**











# 3D Implant – Digital Design Views



Proximal view



Distal view



Proximal View



Distal View













Implant design on Resected Side









### **Tumor Excised**



#### **Gap After Tumour Removal**











# Suture Passed Through Suture Hole



# Suture Placed & 3D Printed Prosthesis Implant put in position