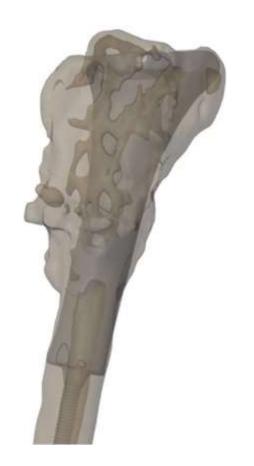

### **Preoperative Condition Condition (Left Hand)**

Proximal view

Distal view

Lateral view

Medial view