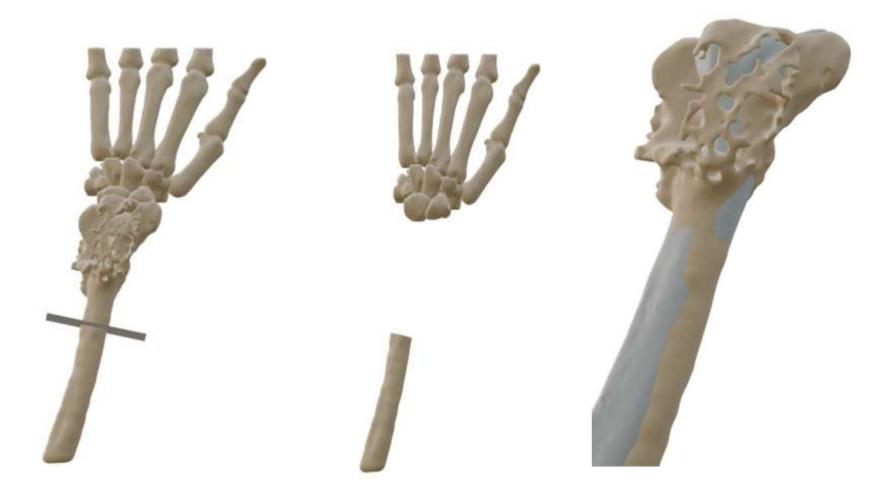

## **Metal 3D Implant Design Process**

Radius Resection at 80 mm

Resected Radius

Grey -Mirrored