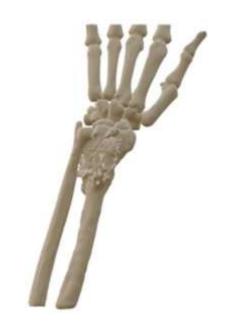

### **Preoperative Condition Condition (Left Hand)**

Proximal view

Distal view

Lateral view

Medial view